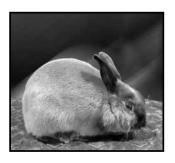

## Smoke Pearl Mini Satin

**SMOKE PEARL-Color:** The surface color is to be a rich smoke gray on the head, ears, back, outside of legs, and the top of the tail. The surface color will fade to a pearl gray on the sides, chest, belly, inside of legs, and underside of the tail. Dark face color is to fade from the eyes to the jaws and blend with chest color. All blending of color is to be gradual and free from blotches or streaks. The undercolor will be slightly lighter than the surface color.

**Eyes**-Blue-gray

**Faults**-Fault animals that have streaks, blotches, or poor color blending. Animals that are too light or too dark are

Insert for 2021-2024 Edition ARBA Standard of Perfection Eligible to be entered in all ARBA sanctioned shows effective December 01, 2024