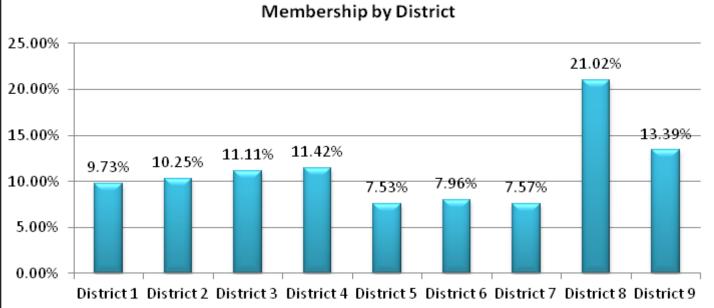

- District 1-Alaska, Idaho, Montana, Oregon, Washington, Wyoming, Japan, Canada (Saskatchewan, Alberta, British Columbia, Yukon Territory)
- District 2-Arizona, California, Hawaii, Nevada, Utah, Mexico
- District 3-Iowa, Minnesota, Nebraska, North Dakota, South Dakota, Wisconsin
- District 4-Arkansas, Colorado, New Mexico, Oklahoma, Texas
- District 5-Illinois, Kansas, Missouri
- District 6-Alabama, Florida, Georgia, Louisiana, Mississippi, Tennessee, Puerto Rico
- District 7-Connecticut, Maine, Massachusetts, New Hampshire, New York, Rhode Island, Vermont, Canada (Quebec, Newfoundland, Nova Scotia, Prince Edward, New Brunswick)
- District 8-Indiana, Kentucky, Michigan, Ohio, Canada (Manitoba, Ontario)
- District 9-Delaware, Maryland, New Jersey, North Carolina, Pennsylvania, South Carolina, Virginia, Washington D.C., West Virginia & all other foreign