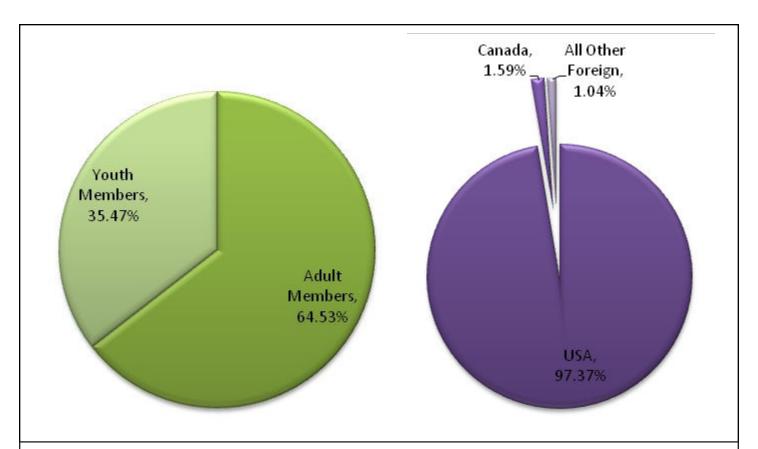

### OFFICIAL PUBLICATION OF THE ARBA

The American Rabbits Breeders Association has been dedicated to the promotion, development, and improvement of the domestic rabbit and cavy for over 100 years. We are a membership based organization with approximately 21,000 members worldwide ranging from the pet owner with one rabbit or cavy to the breeder or commercial raiser with several hundred animals. Each aspect of the rabbit and cavy industry, whether it be fancy (for exhibition), as a pet, or for commercial value, is encouraged by our organization.

We are the parent organization for over 1,000 national, state, local, and youth clubs which help to educate the public and bring in new members. Those clubs hold approximately 3,000 shows every year.

As part of their membership package, all ARBA members receive the *Domestic Rabbits* magazine, with the exception of foreign members outside of North America (the magazine is available to them at an additional cost).