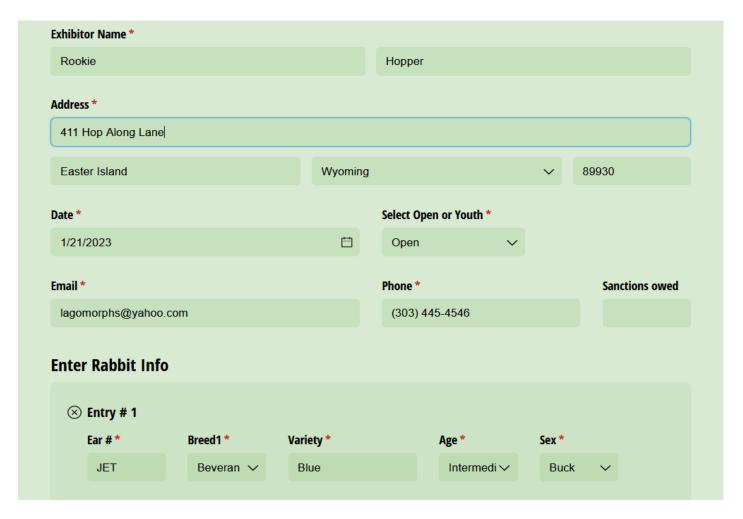

## How to Enter a Rabbit via the Entry Portal

www.cognitoforms.com/OnLineEntryCO1/PRRF

- 1) Fill out pertinent information for the exhibitor showing the rabbit. All fields with a \* are required.
- 2) Include a valid email and choose how you want to receive your show report & ARBA Legs.
- 3) If you owe PRRF for prepaying a breed sanction fee, then enter the amount you are paying to PRRF in the field "Sanctions \$ owed". Include which breed was sanctioned for you in the following field.
- 4) Enter all rabbit information. Choose the show/fur classes. Click "+Add Entry" until all rabbits are entered.
- 5) You must "Pay Now" with a valid credit or debit card. A processing fee accompanies your payment.
- 6) Click "Submit your entry". Confirmation of the show entry will be emailed immediately.
- 7) Enter your animals by the deadline listed in this show catalog.
- 8) Please DO NOT email the show secretary asking if they received your entry. The time it takes for them to respond to multiple messages is time away from inputting entries into the show program.
- 7) Be sure to review your check-in sheets and make corrections. Any changes past that deadline will only be made at the show.