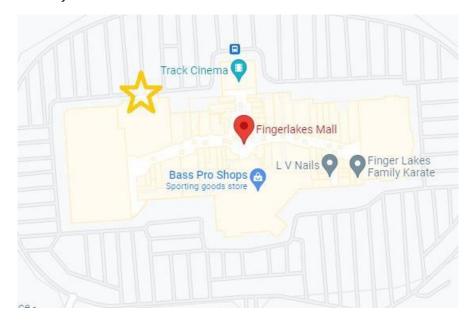

## **SAVE THE DATE!**

March 15, 2025

Fingerlakes Mall - Event Center 1579 Clark Street Road Auburn, NY

For those unfamiliar with the venue – we are in the Event Center of the Fingerlakes Mall. Drive around to the back of the mall to find our showroom!