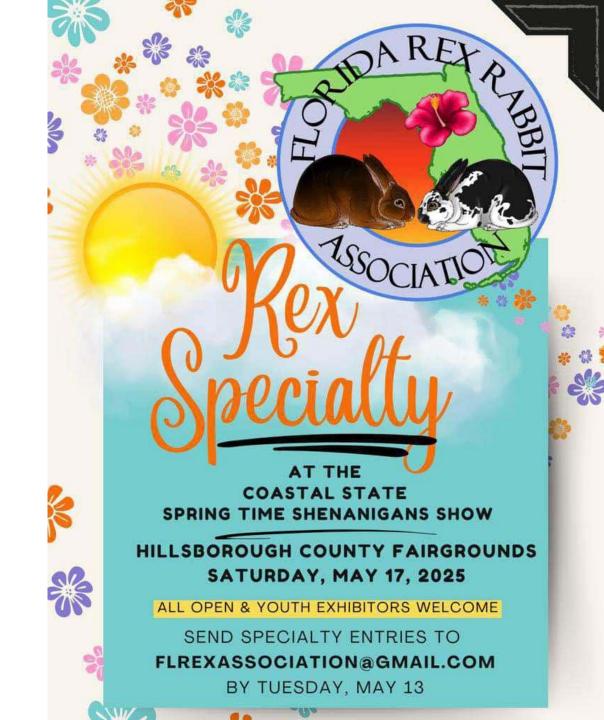

# Polished Paradise Polish Specialty Show

In Conjunction with CSRBA Spring
Time Shenanigans Show

Saturday. May 17™. 2025
Hillsborough County Fairgrounds

All Open & Youth Exhibitors Welcome

Entries \$4 Tuesday, 5/13 @ 10p Late Entries \$5 Wednesday, 5/14 @ 8p Cancellations Thursday, 5/15 @ 6p

#### **NATIONAL REX RABBIT CLUB**

nationalrexrc.org ~ nationalrex@yahoo.com

Arlyse DeLoyola ~ PO Box 1465 Cave Junction, OR 97523

Membership Fees: Individual Adult or Youth (New) - \$20 (Each additional person at same address - \$5), 3 yrs \$40 (Each additional person at same address - \$12); (Renewal) \$15 (Each additional person at same address - \$5), 3 yrs \$30 (Each additional person at same address - \$12);