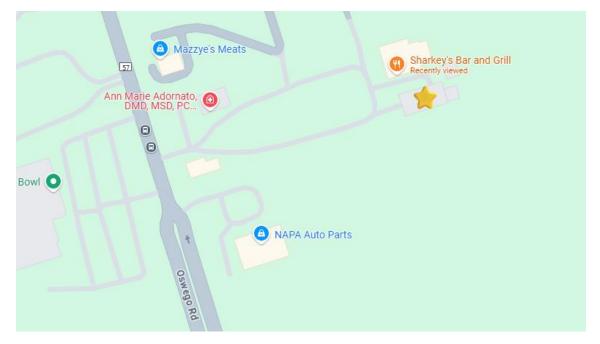

## **SAVE THE DATE!**

June 8, 2025

Sharkey's Bar and Grill 7240 Oswego Road Liverpool, NY

The Pandemic Palooza Pals Show will have a

RAFFLE TABLE and a 50/50.

All are encouraged to participate!

For those unfamiliar with the venue – we are at the Pavillion to the right of Sharkey's Bar and Grill (when looking at the venue from Oswego Road. Please drop feel free to unload close to the venue and then park in a designated parking spot.